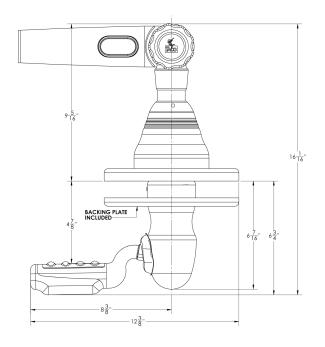

## PRO SERIES GS-450 MOUNT WITH TWIST & LOCK BASE

Innovation in the sport fishing industry is one of our goals, and the development of the NEW Grand Slam 450 Outrigger Top Mount is the next step in making your trips offshore more efficient. Considering the ability of today's larger center consoles to get offshore in more treacherous seas, the heavy duty GS-450 is a mount designed to take you there. Its strength and durability allows you to run your boat as hard as your crew can take it, without fear of equipment failure. Once arriving at your destination, the horizontal rotation of the poles from your deck, provides great convenience. Additionally, the new Twist & Lock pole connection changes the frustrating task of locating the pin hole for installation.

## FEATURES & BENEFITS

- Premium OEM outrigger base
- Heavy duty base and arm
- Uses TACO Twist & Lock Outriggers
- Handles additional torque and whip from outrigger poles 24' and beyond
- New arm design provides sleek and flowing appearance
- Cast stainless-steel and machined aluminum construction
- Strong, locking head allows perfect positioning
- Allows for horizontal rotation from under the T-top
- Equipped with our patent-pending Twist & Lock Mechanism