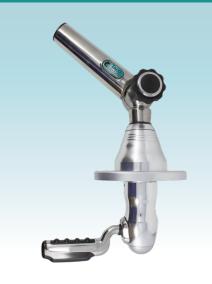

## PRO SERIES GS-450 MOUNT WITH TWIST & LOCK BASE

Innovation in the sport fishing industry is one of our goals, and the development of the NEW Grand Slam 450 Outrigger Top Mount is the next step in making your trips offshore more efficient. Considering the ability of today's larger center consoles to get offshore in more treacherous seas, the heavy duty GS-450 is a mount designed to take you there. Its strength and durability allows you to run your boat as hard as your crew can take it, without fear of equipment failure. Once arriving at your destination, the horizontal rotation of the poles from your deck, provides great convenience. Additionally, the new Twist & Lock pole connection changes the frustrating task of locating the pin hole for installation.

## FEATURES & BENEFITS

- Premium OEM outrigger base
- Heavy duty base and arm
- Uses TACO Twist & Lock Outriggers
- Handles additional torque and whip from outrigger poles 24' and beyond
- New arm design provides sleek and flowing appearance
- Cast stainless-steel and machined aluminum construction
- Strong, locking head allows perfect positioning
- Allows for horizontal rotation from under the T-top
- Equipped with our patent-pending Twist & Lock Mechanism