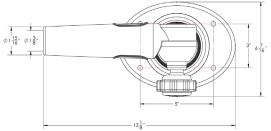

## PRO SERIES GS-450 MOUNT WITH TWIST & LOCK BASE

Innovation in the sport fishing industry is one of our goals, and the development of the NEW Grand Slam 450 Outrigger Top Mount is the next step in making your trips offshore more efficient. Considering the ability of today's larger center consoles to get offshore in more treacherous seas, the heavy duty GS-450 is a mount designed to take you there. Its strength and durability allows you to run your boat as hard as your crew can take it, without fear of equipment failure. Once arriving at your destination, the horizontal rotation of the poles from your deck, provides great convenience. Additionally, the new Twist & Lock pole connection changes the frustrating task of locating the pin hole for installation.

## FEATURES & BENEFITS

- Premium OEM outrigger base
- Heavy duty base and arm
- Uses TACO Twist & Lock Outriggers
- Handles additional torque and whip from outrigger poles 24' and beyond
- New arm design provides sleek and flowing appearance
- Cast stainless-steel and machined aluminum construction
- Strong, locking head allows perfect positioning
- Allows for horizontal rotation from under the T-top
- Equipped with our patent-pending Twist & Lock Mechanism